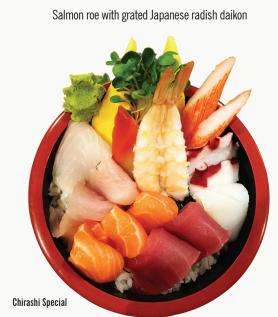

Squid with fermented beans

Squid with spicy cod fish eggs

Sliced raw tuna with fermented beans

Sliced octopus in a vinegar sauce

Ika Natto

Ika Mentai

Maguro Natto

Ikura Oroshi