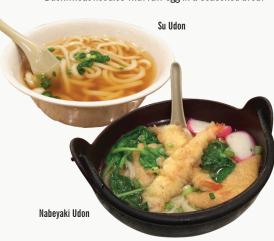

| Tempura Udon                                                                  | 13 |
|-------------------------------------------------------------------------------|----|
| Thick noodles in a seasoned broth topped with tempura                         |    |
| Su Udon                                                                       | 10 |
| Thick noodles in a seasoned broth                                             |    |
| Niku Udon                                                                     | 12 |
| Thick noodles in a seasoned broth with sliced beef                            | :  |
| Kitsune Udon                                                                  | 11 |
| Thick noodles and deep fried tofu, spinach, and fis cake in a broth           | h  |
| Tsukimi Udon                                                                  | 11 |
| Thick noodles with raw egg in a seasoned broth                                |    |
| Nabeyaki Udon                                                                 | 16 |
| Thick noodles in a seasoned broth with chicken, vegetables, egg and fish cake |    |
| Temzaru                                                                       | 18 |
| Buckwheat noodles with mild dipping sauce and mini tempura                    | d  |
|                                                                               |    |