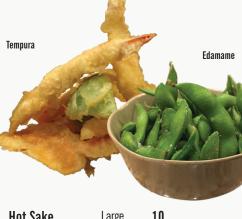

8 Amaebi Karaage Deep fried sweet shrimp with lightly seasoned soy

9 8 Chicken Karaage

Deep fried chicken seasoned with light ginger and soy sauce

Kushikatsu

Breaded pork on skewers with our special sauce **Edamame** 

Broiled soy beans

Tempura Deep fried shrimp and vegetables in a golden light batter

9 Ika Tempura

Deep fried squid in a golden light batter

Steamed dumplings with zesty dipping sauce (15-20 minutes to steam)