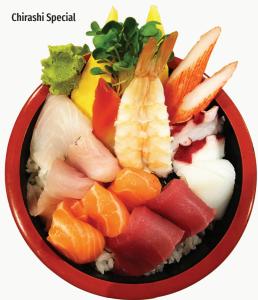

#### **APPETIZERS**





| Aji Fry                                                                              | 8  |
|--------------------------------------------------------------------------------------|----|
| Deep fried white fish with our special crispy breading served with our special sauce |    |
| Kaki Fry                                                                             | 11 |
| Breaded deep fried oyster served with our special sauce                              |    |
| Salmon or Hamachi Kama                                                               | 15 |
| Approximately -20 minutes to cook                                                    |    |
| Sides                                                                                |    |
| Salad