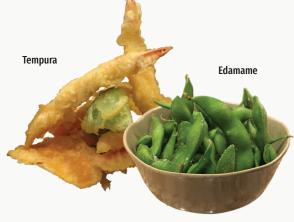

# JAPANESE DINNERS

Nabeyaki Udon

| Shrimp Tempura                                            | 18 |  |  |
|-----------------------------------------------------------|----|--|--|
| Deep fried shrimp and vegetables in a golden light batter |    |  |  |
| Chicken Teriyaki                                          | 18 |  |  |
| Boneless chicken in a teriyaki sauce                      |    |  |  |
| Beef Teriyaki                                             | 22 |  |  |
| Grilled N.Y. strip steak in a teriyaki sauce              |    |  |  |
| Ginger Pork                                               | 18 |  |  |
| Sliced pork loin sauteed in ginger flavored soy sauce     |    |  |  |
| Ginger Beef                                               | 20 |  |  |
| Sliced beef sauteed in ginger flavored soy sauce          |    |  |  |
| Saba Shioyaki                                             | 16 |  |  |
| Grilled salted mackerel                                   |    |  |  |
| Salmon Shioyaki                                           | 20 |  |  |
| Grilled salted salmon                                     |    |  |  |
| Yakiniku                                                  | 19 |  |  |
| Thinly sliced beef and vegetables sauteed in              |    |  |  |
| garlic sauce                                              |    |  |  |
| Ebi Fry                                                   | 20 |  |  |
| Deep fried shrimp with our special crispy                 |    |  |  |
| breading served with special sauce                        |    |  |  |
| Kaki Fry                                                  | 20 |  |  |
| Breaded deep fried oyster served with our special sauce   |    |  |  |

Buckwheat noodles with mild dipping sauce

and mini tempura

15

12

15

13

12

18